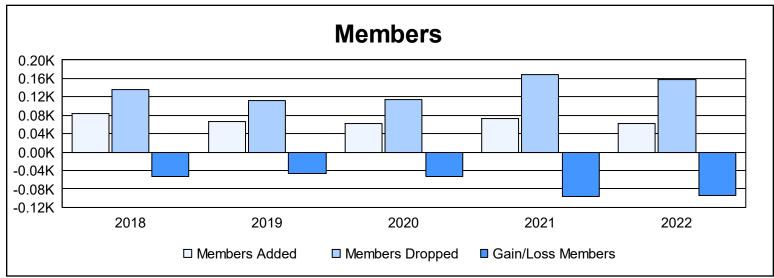

District 9 SE As of June 2022 Cumulative

| Year      | New<br>Clubs | Dropped<br>Clubs | Gain/<br>Loss<br>Clubs | New<br>Members | Charter<br>Members | Reinstate<br>Members | Transfer<br>Members | Total<br>Member<br>Added | Total<br>Members<br>Dropped | Gain/<br>Loss<br>Members |
|-----------|--------------|------------------|------------------------|----------------|--------------------|----------------------|---------------------|--------------------------|-----------------------------|--------------------------|
| 2017-2018 | 0            | 1                | -1                     | 80             | 0                  | 4                    | 0                   | 84                       | 136                         | -52                      |
| 2018-2019 | 1            | 1                | 0                      | 40             | 23                 | 2                    | 1                   | 66                       | 112                         | -46                      |
| 2019-2020 | 0            | 0                | 0                      | 54             | 1                  | 2                    | 5                   | 62                       | 114                         | -52                      |
| 2020-2021 | 0            | 2                | -2                     | 69             | 0                  | 4                    | 0                   | 73                       | 169                         | -96                      |
| 2021-2022 | 0            | 6                | -6                     | 57             | 0                  | 5                    | 1                   | 63                       | 158                         | -95                      |
| Average   | 0            | 2                | -2                     | 60             | 5                  | 3                    | 1                   | 70                       | 138                         | -68                      |