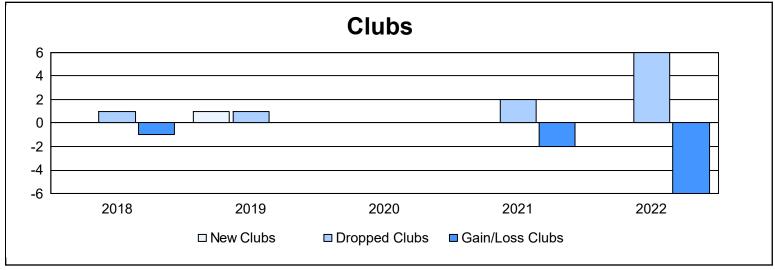

District 9 SE As of June 2022 Cumulative

| Year      | New<br>Clubs | Dropped<br>Clubs | Gain/<br>Loss<br>Clubs | New<br>Members | Charter<br>Members | Reinstate<br>Members | Transfer<br>Members | Total<br>Member<br>Added | Total<br>Members<br>Dropped | Gain/<br>Loss<br>Members |
|-----------|--------------|------------------|------------------------|----------------|--------------------|----------------------|---------------------|--------------------------|-----------------------------|--------------------------|
| 2017-2018 | 0            | 1                | -1                     | 80             | 0                  | 4                    | 0                   | 84                       | 136                         | -52                      |
| 2018-2019 | 1            | 1                | 0                      | 40             | 23                 | 2                    | 1                   | 66                       | 112                         | -46                      |
| 2019-2020 | 0            | 0                | 0                      | 54             | 1                  | 2                    | 5                   | 62                       | 114                         | -52                      |
| 2020-2021 | 0            | 2                | -2                     | 69             | 0                  | 4                    | 0                   | 73                       | 169                         | -96                      |
| 2021-2022 | 0            | 6                | -6                     | 57             | 0                  | 5                    | 1                   | 63                       | 158                         | -95                      |
| Average   | 0            | 2                | -2                     | 60             | 5                  | 3                    | 1                   | 70                       | 138                         | -68                      |